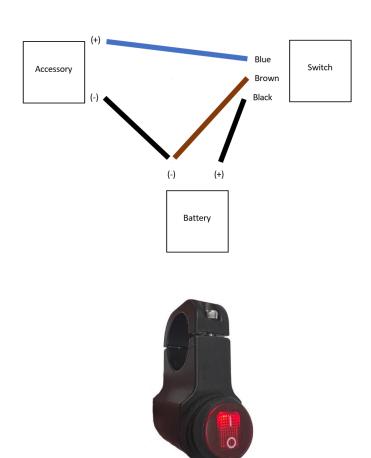

## SW-5 UNIVERSAL BILLET ALUMINUM SINGLE ROCKER SWITCH (LIGHT UP, 7/8 MOUNTING)

## Wiring Connection Instructions:

BROWN Wire---Ground (-) connection for red LED light on switch BLUE Wire---Connect to Positive (+) side of accessory you want to power BLACK Wire---Connect to Positive (+) side of Power Source (Battery) Note: Connect other side of accessory to Negative (-) Ground connection When properly connected, the red LED switch will illuminate when it is in the ON position.