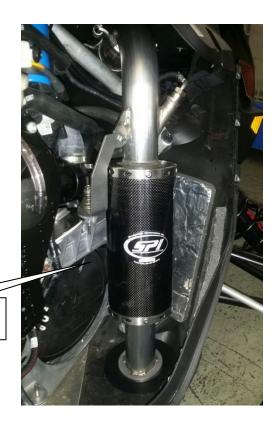

Clamp mounted to plastic sheild when sensor comes from the side of the chain case.

Complete installation of Carbon Muffler.

Technical Question Please Email Tech@straightlineperformance.com