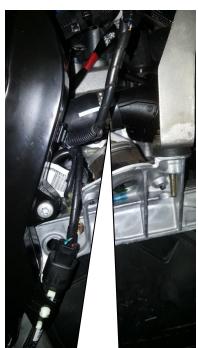

Pull sensor wires out. You will have to cut the tape and pull up and out of loom.

Plug is pulled out. Use the supplied wire loom to cover up the open wires.

Install Heat tape behind the muffler on the stock plastic.