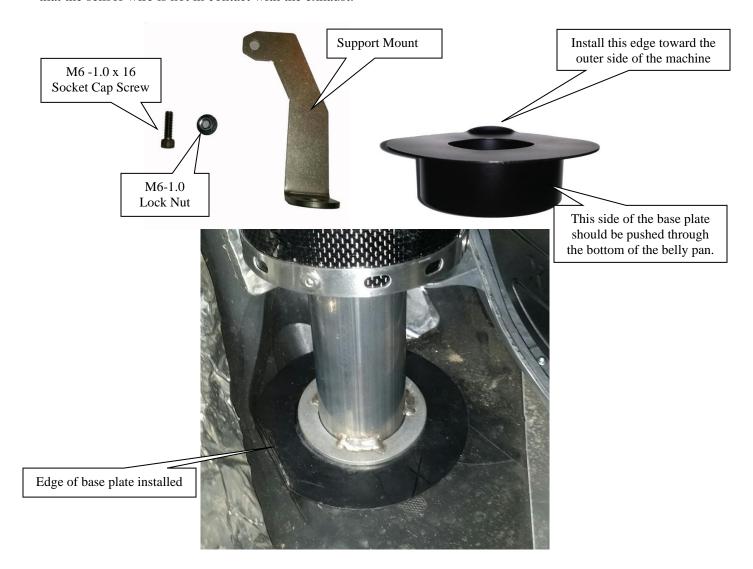

## **Installation Instructions and "Bill of Materials"**

- 1. Remove stock muffler completely. Be sure to not lose any springs, and remove the heat shield connecting the stock muffler and single pipe.
- 2. Install suppled base plate into stock outlet hole in bottom of belly pan with outlet side down. The flat bent edge will go up against the outer plastic side panel.
- 3. Install the Straightline carbon muffler, spring the head pipe to the muffler and install into the base plate outlet.
- 4. Install support bracket and bolt on as shown on next page. Then install the stock RGT sensor. Be sure to check that the sensor wire is not in contact with the exhaust.