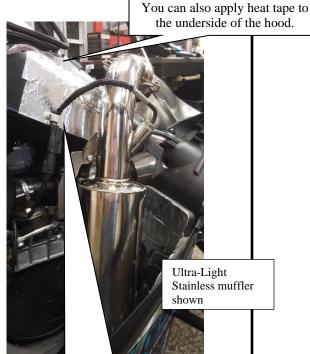

Pull sensor wires out. You will have to cut the tape and pull up and out of loom.

Plug is pulled out. Use the supplied wire loom to cover up the open wires.

Install Heat tape behind the muffler on the stock plastic.