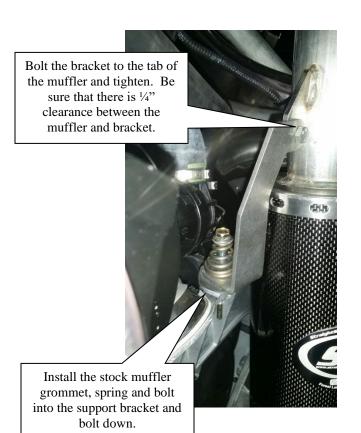

## **Installation Instructions and "Bill of Materials"**

- 1. Remove stock muffler completely. Be sure to not lose any springs, and remove the heat shield connecting the stock muffler and single pipe.
- 2. Install suppled base plate into stock outlet hole in bottom of belly pan with outlet side down. The flat bent edge will go up against the outer plastic side panel.
- 3. Install the Straightline carbon muffler, spring the head pipe to the muffler and install into the base plate outlet.
- 4. Install support bracket and bolt on as shown on next page. Then install the stock RGT sensor. Be sure to check that the sensor wire is not in contact with the exhaust.