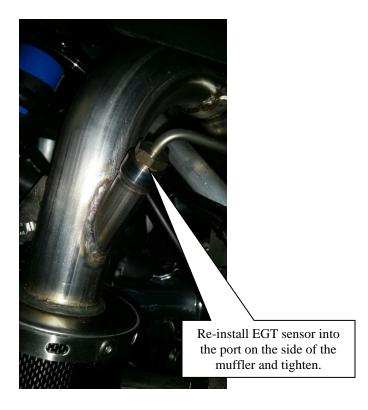

## **Installation Instructions and "Bill of Materials"**

- 1. Remove stock muffler completely. Be sure to not lose any springs, and remove the heat shield connecting the stock muffler and single pipe.
- 2. Install suppled base plate into stock outlet hole in bottom of belly pan with outlet side down. The flat bent edge will go up against the outer plastic side panel.
- 3. Install the Straightline carbon muffler, spring the head pipe to the muffler and install into the base plate outlet.
- 4. Install support bracket and bolt on as shown on next page. Then install the stock RGT sensor. Be sure to check that the sensor wire is not in contact with the exhaust.