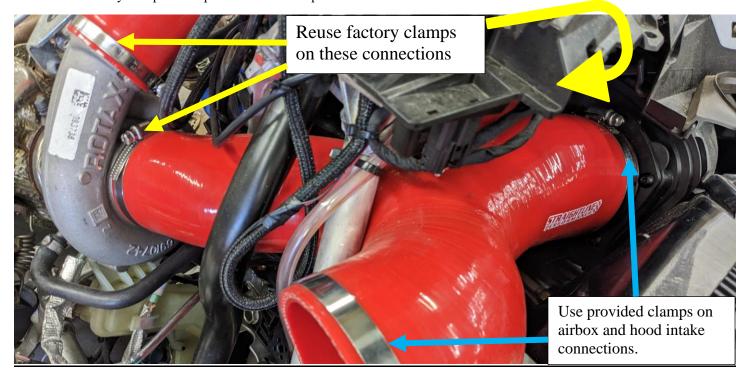

## Ski-doo Gen 5 850 Summit Turbo – Silicone Intake Kit Installation Instructions 193-111

- 1. Remove hood per manufactures service manual instructions.
- 2. Loosen clamps on factory rubber hoses and remove
- 3. Install clamps on the SPI Silicone Intake tubes and install tubes with the same routing as the factory tubes.
- 4. Install hood being careful to guide the large diameter of the tube over the flange on the hood.
- 5. Use factory clamps where possible. Two clamps included for use on hood tube and airbox tube connection.