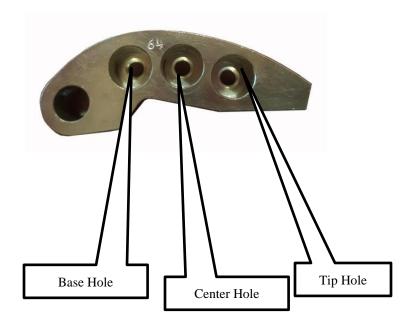

## **Settings: with Stock Pipe**

Helix Setting - Side B

Clutch weight starting point:

Base Hole – 4.1g Total

1-Tungsten washers

1 – Small Washer

1 – Long Bolt

Center Hole – 4.1g Total

1-Tungsten washers

1 - Small Washer

1 – Long Bolt

Tip Hole – 4.1g total Weight

1 - Tungsten washers

 $1-Small\ Washer$ 

1 – Long Bolt

<u>See Clutch Weight Box for overview on</u> weights/washers/bolts and tungsten,