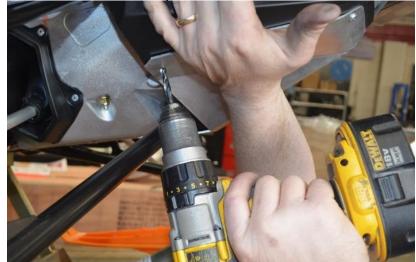

1. Elevate or flip machine on its side, then hold skid plate up for reference

2. Drill front two dimples on stock nose cone

3. Mount skid plate with front two bolts (short) using supplied washers on the backside and tighten.

4. Using skid plate as a template push it flush with the chassis mark and drill bottom holes. Use long bolts and tighten sucking the skidplate around weld.

5. Using skid plate as a template drill final two holes. Then install and tighten bolts sucking skid plate up around the nose cone