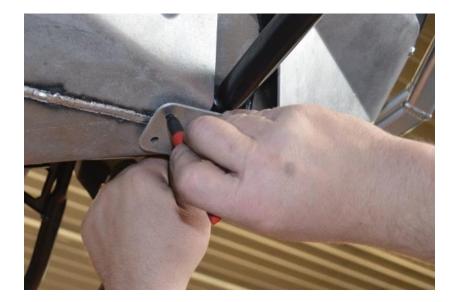

1. Elevate or flip machine on its side, then hold skid plate up for reference

2. Drill front two dimples on stock nose cone

3. Mount skid plate with front two bolts (short) using supplied washers on the backside and tighten.