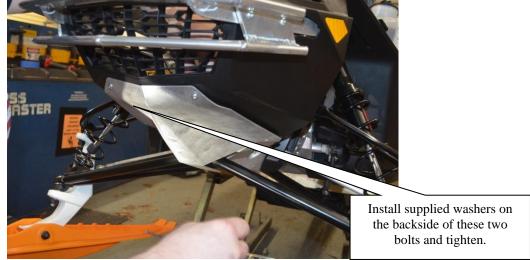

1. Elevate or flip machine on its side, then hold skid plate up for reference

2. Drill front two dimples on stock nose cone

3. Mount skid plate with front two bolts (short) using supplied washers on the backside and tighten.

4. Using skid plate as a template push it flush with the chassis mark and drill bottom holes. Use long bolts and tighten sucking the skidplate around weld.

5. Using skid plate as a template drill final two holes. Then install and tighten bolts sucking skid plate up around the nose cone