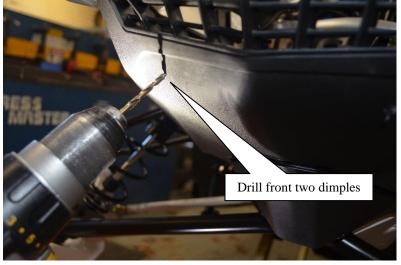

1. Elevate or flip machine on its side, then hold skid plate up for reference

2. Drill front two dimples on stock nose cone

3. Mount skid plate with front two bolts (short) using supplied washers on the backside and tighten.