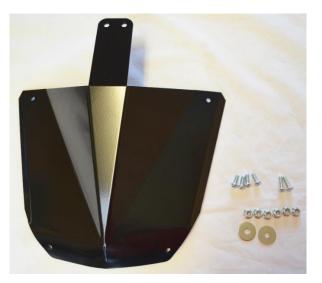

## **Skid Plate instructions**

| P1 | Skid plate |                                                                                                                                                                                                                                                                                                                                                                                                                                                                                                                                                                                                                                                                                                                                                                                                                                                                                                                                                                                                                                                                                                                                                                                                                                                                                                                                                                                                                                                                                                                                                                                                                                                                                                                                                                                                                                                                                                                                                                                                                                                                                                                               | Qty 1 |
|----|------------|-------------------------------------------------------------------------------------------------------------------------------------------------------------------------------------------------------------------------------------------------------------------------------------------------------------------------------------------------------------------------------------------------------------------------------------------------------------------------------------------------------------------------------------------------------------------------------------------------------------------------------------------------------------------------------------------------------------------------------------------------------------------------------------------------------------------------------------------------------------------------------------------------------------------------------------------------------------------------------------------------------------------------------------------------------------------------------------------------------------------------------------------------------------------------------------------------------------------------------------------------------------------------------------------------------------------------------------------------------------------------------------------------------------------------------------------------------------------------------------------------------------------------------------------------------------------------------------------------------------------------------------------------------------------------------------------------------------------------------------------------------------------------------------------------------------------------------------------------------------------------------------------------------------------------------------------------------------------------------------------------------------------------------------------------------------------------------------------------------------------------------|-------|
| P2 | 3/4" Bolt  | Comments of the second | Qty 2 |
| P3 | 5/8" Bolt  |                                                                                                                                                                                                                                                                                                                                                                                                                                                                                                                                                                                                                                                                                                                                                                                                                                                                                                                                                                                                                                                                                                                                                                                                                                                                                                                                                                                                                                                                                                                                                                                                                                                                                                                                                                                                                                                                                                                                                                                                                                                                                                                               | Qty 4 |
| P4 | Nylock Nut |                                                                                                                                                                                                                                                                                                                                                                                                                                                                                                                                                                                                                                                                                                                                                                                                                                                                                                                                                                                                                                                                                                                                                                                                                                                                                                                                                                                                                                                                                                                                                                                                                                                                                                                                                                                                                                                                                                                                                                                                                                                                                                                               | Qty 6 |
| P5 | Washers    | 00                                                                                                                                                                                                                                                                                                                                                                                                                                                                                                                                                                                                                                                                                                                                                                                                                                                                                                                                                                                                                                                                                                                                                                                                                                                                                                                                                                                                                                                                                                                                                                                                                                                                                                                                                                                                                                                                                                                                                                                                                                                                                                                            | Qty 2 |

BOM

| QTY | Item #       | Description             | In box |
|-----|--------------|-------------------------|--------|
| 1   | 183-242      | Skid Plate              |        |
| 1   | 100200-11203 | Skid Plate Hardware Kit |        |
| 1   |              | Straightline Sticker    |        |