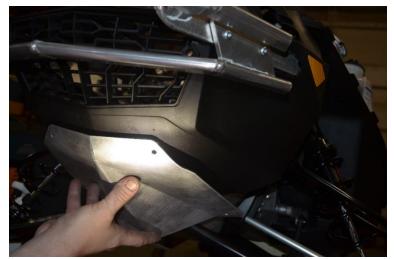

1. Elevate or flip machine on its side, then hold skid plate up for reference

2. Drill front two dimples on stock nose cone

3. Mount skid plate with front two bolts (short) using supplied washers on the backside and tighten.