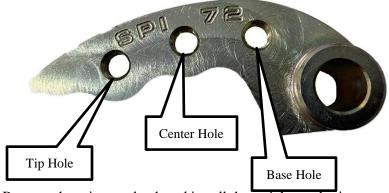

## **Settings:**

Helix Setting - Side B

Clutch weight starting point:

Base Hole - 1.2g Total

1 – Small Bolt

Center Hole — 1.2g Total

1 – Small Bolt

Tip Hole – 1.2g Total

1 – Small Bolt

See Clutch Weight Box for overview on weights/washers/bolts and tungsten,

Remove the primary clutch and install the weights and primary spring.

Remove secondary clutch and install new rollers, helix, and spring in proper setting.