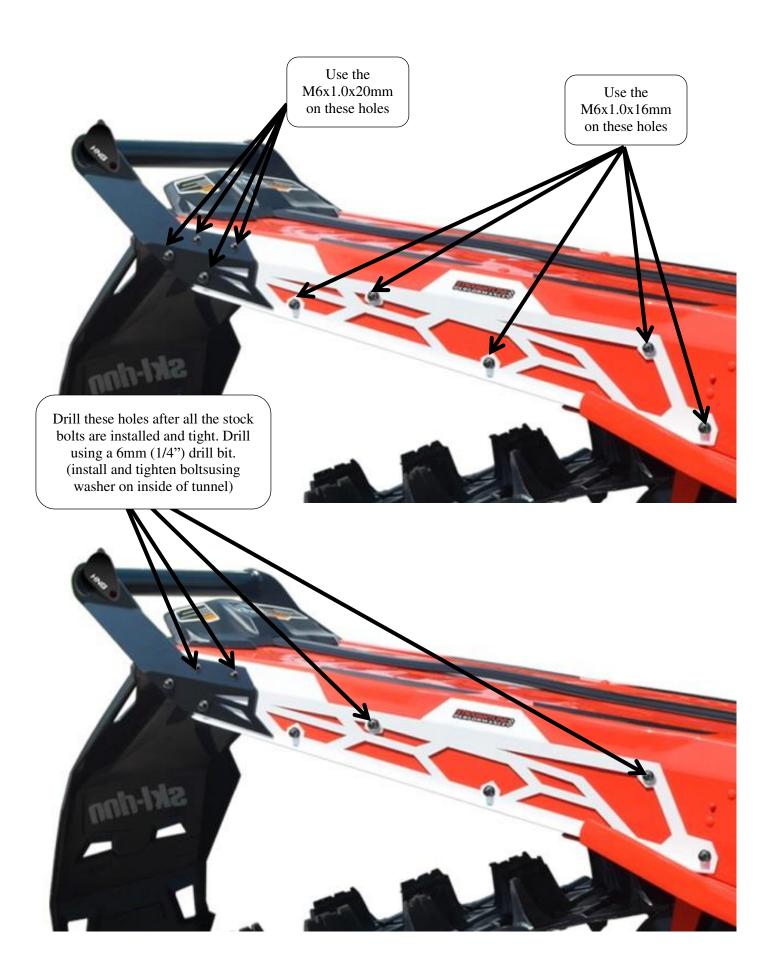

## **Bumper installation instructions**

- 1. Remove the stock bumper by unbolting all the bolts from the inside of tunnel and remove the entire stock bumper.
  - a. The HNG bumper comes complete with all necessary hardware; **Don't use stock bolts and nuts**.
  - b. Important!! Do Not install nuts inside tunnel. Button head bolts are to be installed from the inside and nuts are to be visible /facing outwards. Failure to do so may cause damage to track.
- 2. Install the HNG plugs as shown below.
  - a. Install the "main" alignment bolt at as shown below first. Install all bolts from the inside out (nuts are on the outside of tunnel) The "alignment bolt will not use a washer; this is the only one that does not use a washer on the inside of the tunnel.
  - b. After installing the main alignment bolt, you can install the other stock ones as shown in the picture.
  - c. Do not tighten any bolt until all the stock holes are completely filled.
  - d. Drill out the remaining holes as shown in the pictures and install