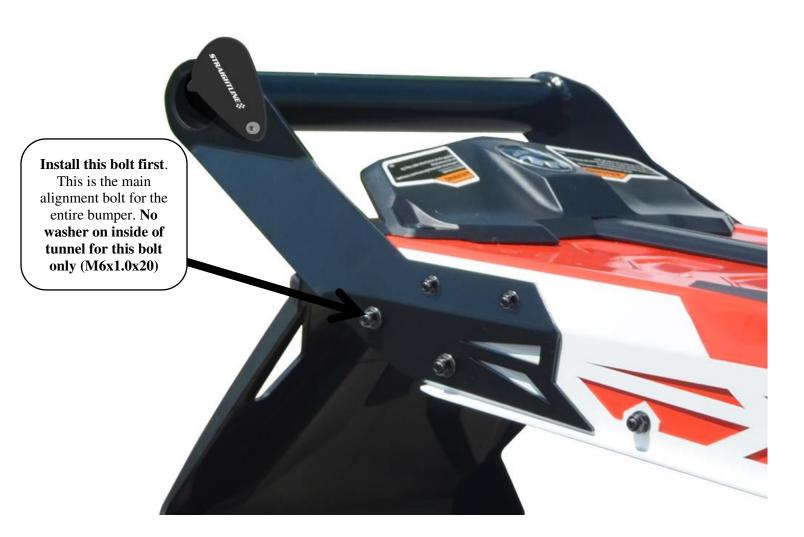

## **Bumper installation instructions**

- 1. Remove the stock bumper by unbolting all the bolts from the inside of tunnel and remove the entire stock bumper.
  - a. The HNG bumper comes complete with all necessary hardware; **Don't use stock bolts and nuts**.
  - b. Important!! Do Not install nuts inside tunnel. Button head bolts are to be installed from the inside and nuts are to be visible /facing outwards. Failure to do so may cause damage to track.
- 2. Install the HNG plugs as shown below.
  - a. Install the "main" alignment bolt at as shown below first. Install all bolts from the inside out (nuts are on the outside of tunnel) The "alignment bolt will not use a washer; this is the only one that does not use a washer on the inside of the tunnel.
  - b. After installing the main alignment bolt, you can install the other stock ones as shown in the picture.
  - c. Do not tighten any bolt until all the stock holes are completely filled.
  - d. Drill out the remaining holes as shown in the pictures and install