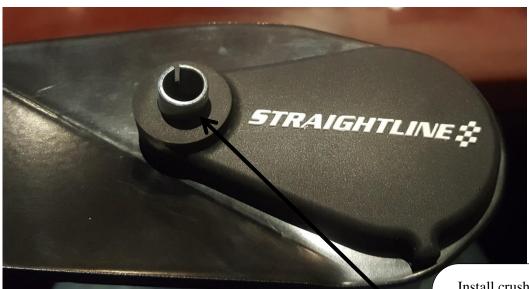

Install crush limiter into the center of the bumper plug.
Then install a M6x1.0x20 bolt with Washer then secure with M6 Nylock nut inside to install the plug. Use a washer on the outside only, no washer on the inside.