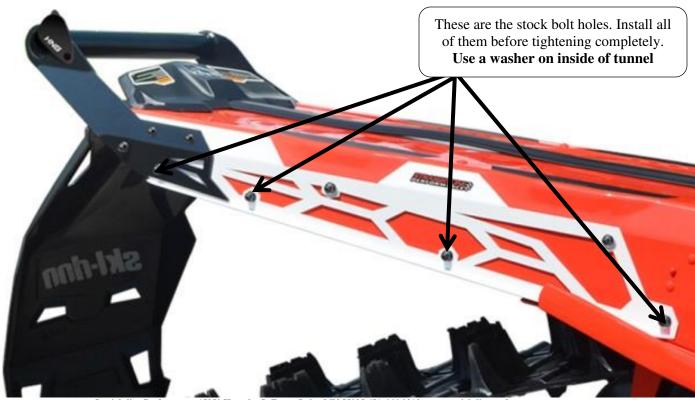

## **Bumper installation instructions**

- 1. Remove the stock bumper by unbolting all the bolts from the inside of tunnel and remove the entire stock bumper.
  - a. The HNG bumper comes complete with all necessary hardware; **Don't use stock bolts and nuts**.
  - b. Important!! Do Not install nuts inside tunnel. Button head bolts are to be installed from the inside and nuts are to be visible /facing outwards. Failure to do so may cause damage to track.
- 2. Install the HNG plugs as shown below.
  - a. Install the "main" alignment bolt at as shown below first. Install all bolts from the inside out (nuts are on the outside of tunnel) The "alignment bolt will not use a washer; this is the only one that does not use a washer on the inside of the tunnel.
  - b. After installing the main alignment bolt, you can install the other stock ones as shown in the picture.
  - c. Do not tighten any bolt until all the stock holes are completely filled.
  - d. Drill out the remaining holes as shown in the pictures and install