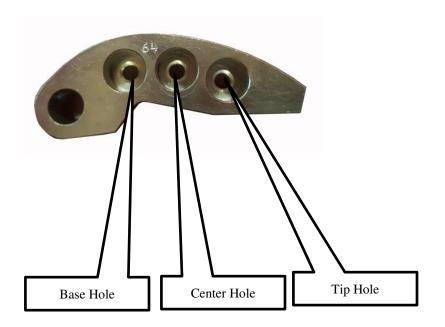

### Clutch weight starting point:

Base Hole – 2.7g Total

3 – Small Washer

1 – Long Bolt

Center Hole – 2.7g Total

3 – Small Washer

1 – Long Bolt

Tip Hole – 1.9g total Weight

2 – Small Washer

1 – Short Bolt

<u>See Clutch Weight Box for overview on</u> <u>weights/washers/bolts and tungsten,</u>

Remove the primary clutch and install the weights and primary spring. Remove secondary clutch and install new helix in proper setting, with spring. Inspect all internal clutch components for wear. If excesses wear is prevalent replace needed items.