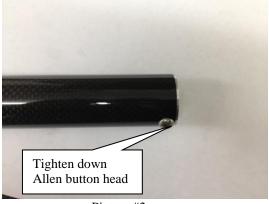

## **Installation Instructions**

- 1. Insert the aluminum plug into the carbon tube. Be sure that the holes will line-up as removal of the aluminum plug may be hard after inserted. Insert the 10-24 x 1/4 screws through the carbon tube and into the plug and tighten. Picture #1 and #2
- 2. Unbolt the stock bumper from the 4 bolts on the sides. Keep the bolts and reuse them for the installation. Remove the rear rivet from snow flap.
- 3. Next, bolt the carbon fiber bumper in-between the stock rails, there will be a gap on both the inside and outside of the rails. Use the smaller spacer on the inside of the left and right rails. The longer spacer will go on the outside.
- 4. Re-install the stock bolts in to assemble to the chassis. The last step is to install the clamp around the center of the carbon bumper and rivet clamp into stock bumper. Be sure to use the washer on the underside when riveting together.

Line-up the holes before complete installation #1

Picture #2