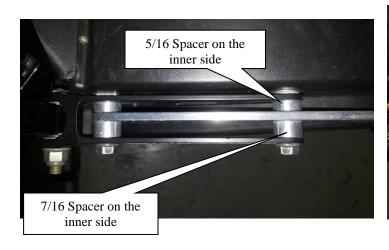

## **Installation Instructions**

- 1. Insert the aluminum plug into the carbon tube. Be sure that the holes will line-up as removal of the aluminum plug may be hard after inserted. Insert the 10-24 x 1/4 screws through the carbon tube and into the plug and tighten. Picture #1 and #2
- 2. Unbolt the stock bumper from the 4 bolts on the sides. Keep the bolts and reuse them for the installation. Remove the rear rivet from snow flap.
- 3. Next, bolt the carbon fiber bumper in-between the stock rails, there will be a gap on both the inside and outside of the rails. Use the smaller spacer on the inside of the left and right rails. The longer spacer will go on the outside.
- 4. Re-install the stock bolts in to assemble to the chassis. The last step is to install the clamp around the center of the carbon bumper and rivet clamp into stock bumper. Be sure to use the washer on the underside when riveting together.

## Warranty

Be sure the Straightline tunnel braces have no manufacture defects. If the bumper has been installed there are **no warranties** for fitment. **BOM:** 

| Quantity | Item #         | Descriptions                   | In Box |
|----------|----------------|--------------------------------|--------|
| 1        | 182-105R       | Right Brace                    |        |
| 1        | 182-105L       | Left Brace                     |        |
| 1        | 182-101 carbon | Carbon Fiber Tube              |        |
| 2        | 183-119 Insert | Aluminum Inserts               |        |
| 4        | 73730          | 10-24 x 1/4 Stainless cap head |        |
| 4        | AS-75-16-20    | Aluminum Spacer 5/16 long      |        |
| 4        | AS75-16-28     | Aluminum Spacer 7/16 long      |        |
| 1        | 0216783        | Cushion Clamp                  |        |
| 1        | 1133201        | Rivet Washer                   |        |
| 1        | 41130          | Rivet                          |        |
| 2        | 1173959        | ½ - 13x1.25 Stainless FHSCS    |        |