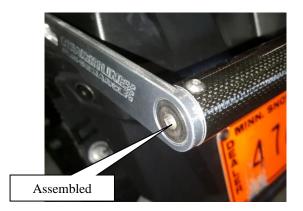

## **Installation Instructions**

- 1. Insert the aluminum plug into the carbon tube. Be sure that the holes will line-up as removal of the aluminum plug may be hard after inserted. Insert the 10-24 x 1/4 screws through the carbon tube and into the plug and tighten. Picture #1 and #2
- 2. Unbolt the stock bumper from the 4 bolts on the sides. Keep the bolts and reuse them for the installation. Remove the rear rivet from snow flap.
- 3. Next, bolt the carbon fiber bumper in-between the stock rails, there will be a gap on both the inside and outside of the rails. Use the smaller spacer on the inside of the left and right rails. The longer spacer will go on the outside.
- 4. Re-install the stock bolts in to assemble to the chassis. The last step is to install the clamp around the center of the carbon bumper and rivet clamp into stock bumper. Be sure to use the washer on the underside when riveting together.