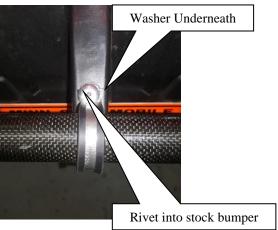

## **Installation Instructions**

- 1. Insert the aluminum plug into the carbon tube. Be sure that the holes will line-up as removal of the aluminum plug may be hard after inserted. Insert the 10-24 x 1/4 screws through the carbon tube and into the plug and tighten. Picture #1 and #2
- 2. Unbolt the stock bumper from the 4 bolts on the sides. Keep the bolts and reuse them for the installation. Remove the rear rivet from snow flap.
- 3. Next, bolt the carbon fiber bumper in-between the stock rails, there will be a gap on both the inside and outside of the rails. Use the smaller spacer on the inside of the left and right rails. The longer spacer will go on the outside.
- 4. Re-install the stock bolts in to assemble to the chassis. The last step is to install the clamp around the center of the carbon bumper and rivet clamp into stock bumper. Be sure to use the washer on the underside when riveting together.