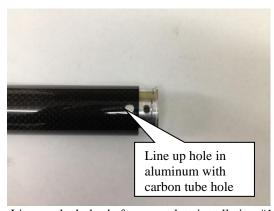

## **Installation Instructions**

- 1. Insert the aluminum plug into the carbon tube. Be sure that the holes will line-up as removal of the aluminum plug may be hard after inserted. Insert the 10-24 x 1/4 screws through the carbon tube and into the plug and tighten. Picture #1 and #2
- 2. Unbolt the stock bumper from the 4 bolts on the sides. Keep the bolts and reuse them for the installation. Remove the rear rivet from snow flap.
- 3. Next, bolt the carbon fiber bumper in-between the stock rails, there will be a gap on both the inside and outside of the rails. Use the smaller spacer on the inside of the left and right rails. The longer spacer will go on the outside.
- 4. Re-install the stock bolts in to assemble to the chassis. The last step is to install the clamp around the center of the carbon bumper and rivet clamp into stock bumper. Be sure to use the washer on the underside when riveting together.

Line-up the holes before complete installation #1

Picture #2