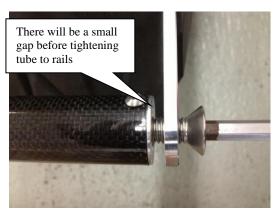

## **Installation Instructions**

- 1. Insert the aluminum plug into the carbon tube. Be sure that the holes will line-up as removal of the aluminum plug may be hard after inserted. Insert the 10-24 x 1/4 screws through the carbon tube and into the plug and tighten. Picture #1 and #2
- 2. Unbolt the stock bumper from the 4 bolts on the sides. Keep the bolts and reuse them for the installation. Remove the rear rivet from snow flap.
- 3. Next, bolt the carbon fiber bumper in-between the stock rails, there will be a gap on both the inside and outside of the rails. Use the smaller spacer on the inside of the left and right rails. The longer spacer will go on the outside.
- 4. Re-install the stock bolts in to assemble to the chassis. The last step is to install the clamp around the center of the carbon bumper and rivet clamp into stock bumper. Be sure to use the washer on the underside when riveting together.