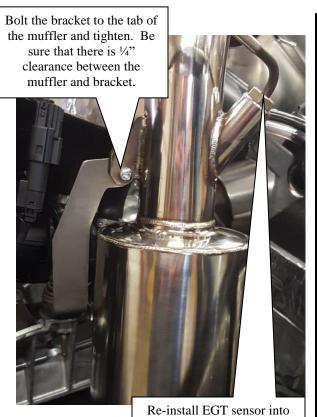

## **Installation Instructions and "Bill of Materials"**

- 1. Remove stock muffler completely. Be sure to not lose any springs, and remove the heat shield connecting the stock muffler and single pipe.
- 2. Install suppled base plate into stock outlet hole in bottom of belly pan with outlet side down. The flat bent edge will go up against the outer plastic side panel.
- 3. Install the Straightline Full Stainless muffler. Spring the head pipe to the muffler and install into the base plate outlet.
- 4. Install support bracket and bolt on as shown on next page. Then install the stock EGT sensor. Be sure to check that the sensor wire is not in contact with the exhaust.
- 5. There are some additional steps for Gen 4 machines with the muffler sensor mounted by the chain Case.

Washers go over the probe right here.

the port on the side of the

muffler and tighten.

not spin when installed.

2019 with sensor mounted by chain case.