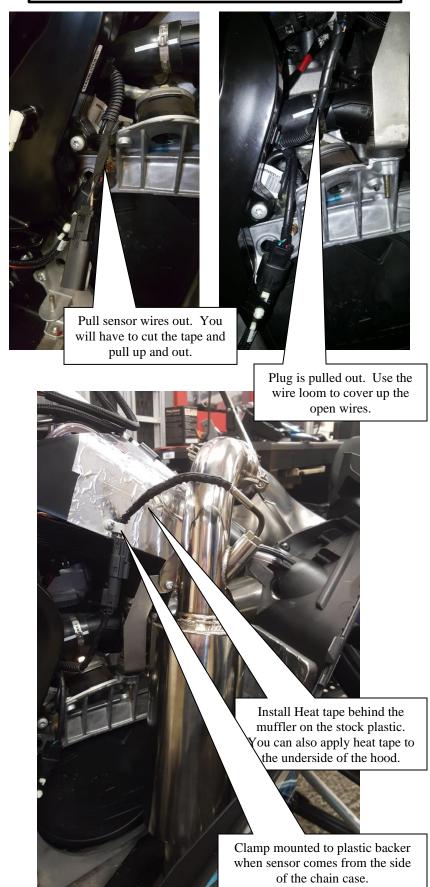

## **Installation Instructions and "Bill of Materials"**

- 1. Remove stock muffler completely. Be sure to not lose any springs, and remove the heat shield connecting the stock muffler and single pipe.
- 2. Install suppled base plate into stock outlet hole in bottom of belly pan with outlet side down. The flat bent edge will go up against the outer plastic side panel.
- 3. Install the Straightline Full Stainless muffler. Spring the head pipe to the muffler and install into the base plate outlet.
- 4. Install support bracket and bolt on as shown on next page. Then install the stock EGT sensor. Be sure to check that the sensor wire is not in contact with the exhaust.
- 5. There are some additional steps for Gen 4 machines with the muffler sensor mounted by the chain Case.