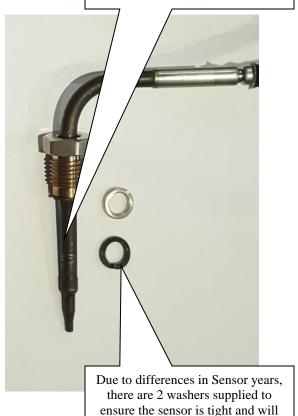

## **Installation Instructions and "Bill of Materials"**

- 1. Remove stock muffler completely. Be sure to not lose any springs, and remove the heat shield connecting the stock muffler and single pipe.
- 2. Install suppled base plate into stock outlet hole in bottom of belly pan with outlet side down. The flat bent edge will go up against the outer plastic side panel.
- 3. Install the Straightline Full Stainless muffler. Spring the head pipe to the muffler and install into the base plate outlet.
- 4. Install support bracket and bolt on as shown on next page. Then install the stock EGT sensor. Be sure to check that the sensor wire is not in contact with the exhaust.
- 5. There are some additional steps for Gen 4 machines with the muffler sensor mounted by the chain Case.

Washers go over the probe right here.

the port on the side of the

muffler and tighten.

not spin when installed.

2019 with sensor mounted by chain case.