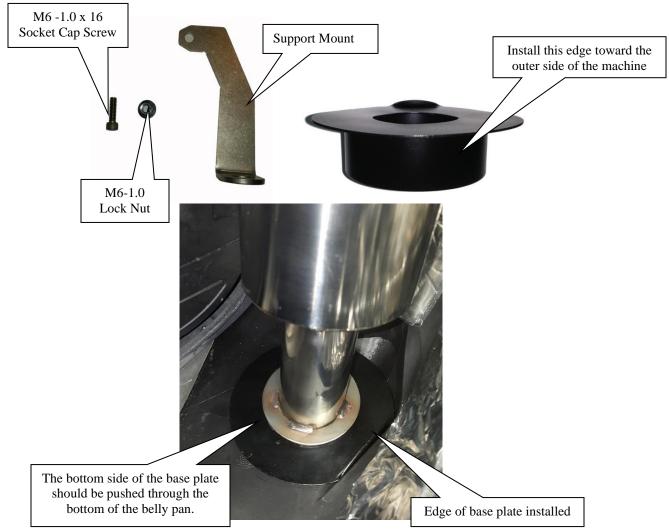

## **Installation Instructions and "Bill of Materials"**

- 1. Remove stock muffler completely. Be sure to not lose any springs, and remove the heat shield connecting the stock muffler and single pipe.
- 2. Install suppled base plate into stock outlet hole in bottom of belly pan with outlet side down. The flat bent edge will go up against the outer plastic side panel.
- 3. Install the Straightline Full Stainless muffler. Spring the head pipe to the muffler and install into the base plate outlet.
- 4. Install support bracket and bolt on as shown on next page. Then install the stock EGT sensor. Be sure to check that the sensor wire is not in contact with the exhaust.
- 5. There are some additional steps for Gen 4 machines with the muffler sensor mounted by the chain Case.

## : Bill of Materials (BOM)

| Qty | Part Number           | Description             | In Box |
|-----|-----------------------|-------------------------|--------|
| 1   | 134-187               | Ultra-Lite Muffler      |        |
| 1   | IT-132-127 Base Plate | Base Plate              |        |
| 1   | 141320                | M6-1.0 x 16mm           |        |
| 3ft |                       | Heat Tape               |        |
| 1   | NP-158                | 8-32 x ½" Bolt          |        |
| 1   | NP-160                | 8-32 x ½" Nut           |        |
| 1   | NP-152                | ¼" Clamp                |        |
| 6"  |                       | Wire Loom               |        |
| 1   | 11510038              | M6-1.0 Flanged Lock Nut |        |
| 2   | 1133687               | EGT Spacer Washers      |        |
| 1   | WS-545 SST            | Support Mount           |        |
| 1   |                       | Sticker                 |        |
| 1   |                       | Instructions            | _      |