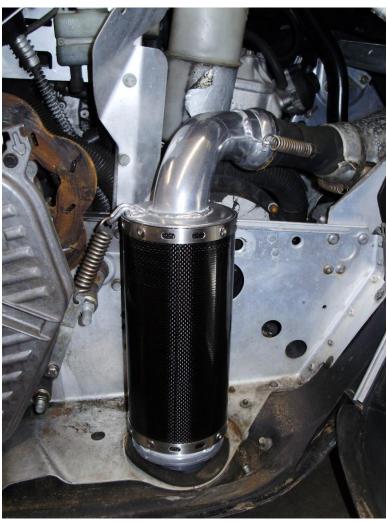

## **Parts Included**

1-Rubber Grommet WS-178

- Remove the stock muffler; this will require the removal of both head springs and the 2 side springs holding the body of the muffler on the sides.
- Install the rubber grommet from the kit over the bottom of the carbon fiber muffler. (this may have been already installed).
- Install the muffler into the stock exhaust hole and spring the inlet onto the stock or SPI muffler using the 2 stock spring
- Install one of the side springs onto the back of the muffler as shown on the picture below.

Make not of spring location on back of muffler. Be sure that the rubber grommet is in place on the base of the muffler.

Be sure the muffler has no manufacture defects. If the muffler has been run/used there are no warranties for fitment.