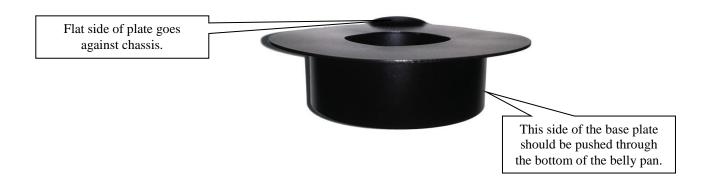

## **Installation Instructions and "Bill of Materials"**

- 1. Remove stock muffler completely. Be sure to not lose any springs.
- 2. Install suppled base plate into stock outlet hole in bottom of belly pan with outlet side down. The flat bent edge will go up against the chassis as shown in picture.