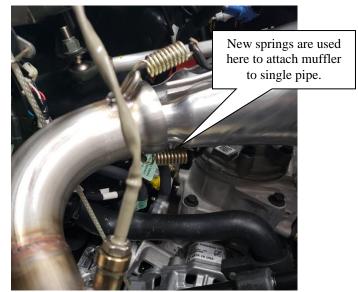

- 4. Install Single pipe back in machine starting with Y-pipe/ head pipe springs.
- 5. Install Straightline Ultra Lite Muffler into base plate and spring the muffler to the tail of the single pipe.
- 6. Mount mini clamp around the chassis between the spring hook and rubber mount as shown below.