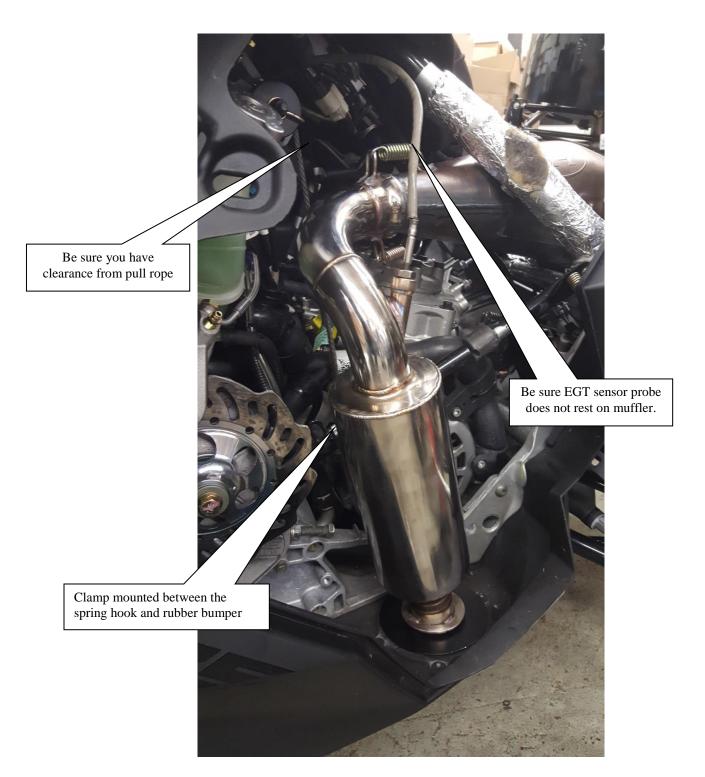

Base Plate installed with flat area against chassis.

7. Orientate and clamp in a natural position and install into the muffler brace as shown on the previous page. Lightly install all the bolts then tighten all the bolts to ensure they all go in.