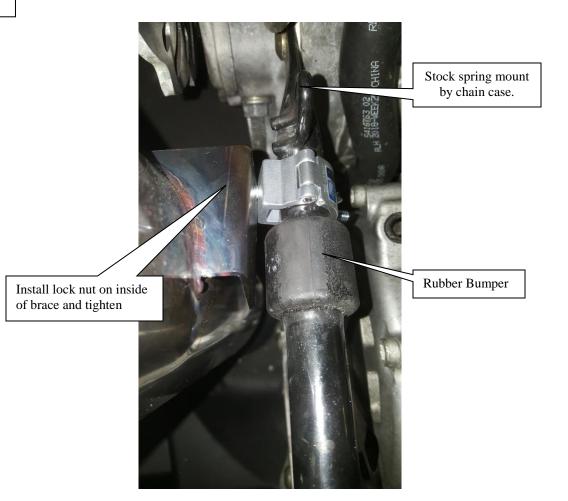

3. Remove the stock pipe. Install the 3" piece of hose around the main cross tube just above were the stock resting location is for the pipe (see Below). Use the supplied quick tighten clamp to secure the hose to the brace. This is used for the pipe to rest against and ensure that the pipe brace will not hit the chassis.

- 4. Install Single pipe back in machine starting with Y-pipe/ head pipe springs.
- 5. Install Straightline Ultra Lite Muffler into base plate and spring the muffler to the tail of the single pipe.
- 6. Mount mini clamp around the chassis between the spring hook and rubber mount as shown below.