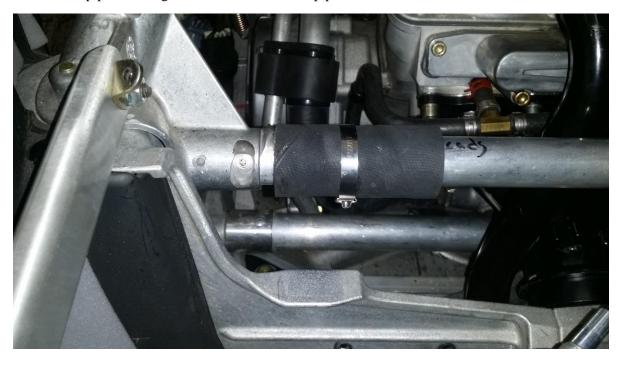

3. Remove the stock pipe. Install the 3" piece of hose around the main cross tube just above were the stock resting location is for the pipe (see Below). Use the supplied quick tighten clamp to secure the hose to the brace. This is used for the pipe to rest against and ensure that the pipe brace will not hit the chassis.