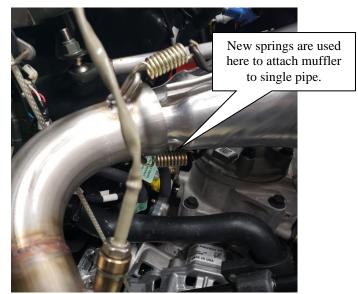

- 4. Install Single pipe back in machine starting with Y-pipe/ head pipe springs.
- 5. Install Straightline Ultra Lite Muffler into base plate and spring the muffler to the tail of the single pipe.
- 6. Mount mini clamp around the chassis between the spring hook and rubber mount as shown below.