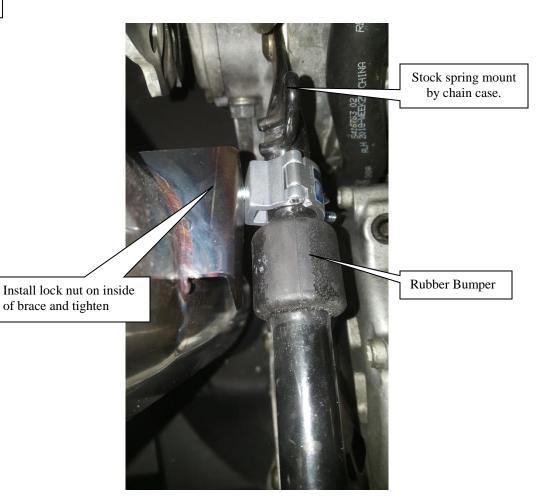

3. Remove the stock pipe. Install the 3" piece of hose around the main cross tube just above were the stock resting location is for the pipe (see Below). Use the supplied quick tighten clamp to secure the hose to the brace. This is used for the pipe to rest against and ensure that the pipe brace will not hit the chassis.

- 4. Install Single pipe back in machine starting with Y-pipe/ head pipe springs.
- 5. Install Straightline Ultra Lite Muffler into base plate and spring the muffler to the tail of the single pipe.
- 6. Mount mini clamp around the chassis between the spring hook and rubber mount as shown below.