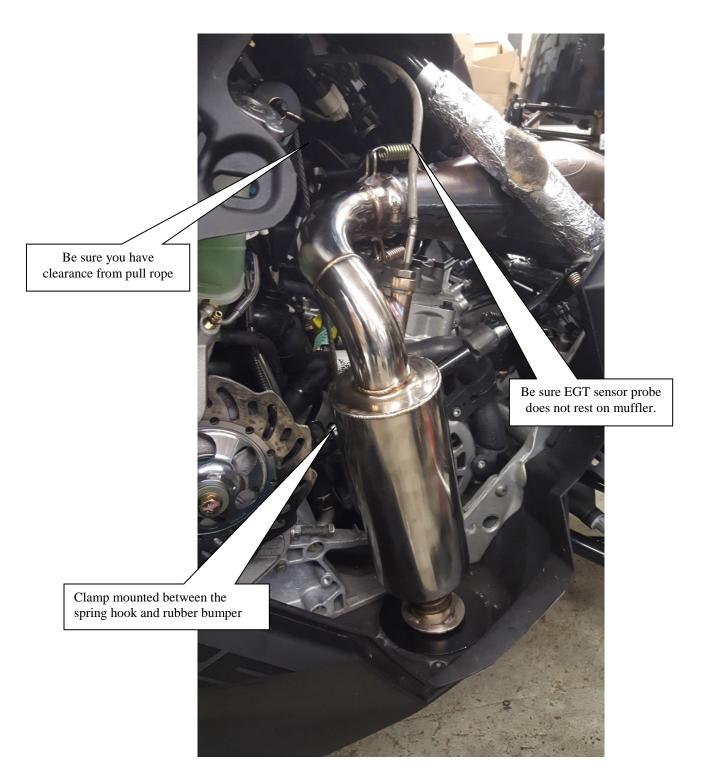

- 4. Install Single pipe back in machine starting with Y-pipe/ head pipe springs.
- 5. Install Straightline Ultra Lite Muffler into base plate and spring the muffler to the tail of the single pipe.
- 6. Mount mini clamp around the chassis between the spring hook and rubber mount as shown below.

Base Plate installed with flat area against chassis.

7. Orientate and clamp in a natural position and install into the muffler brace as shown on the previous page. Lightly install all the bolts then tighten all the bolts to ensure they all go in.