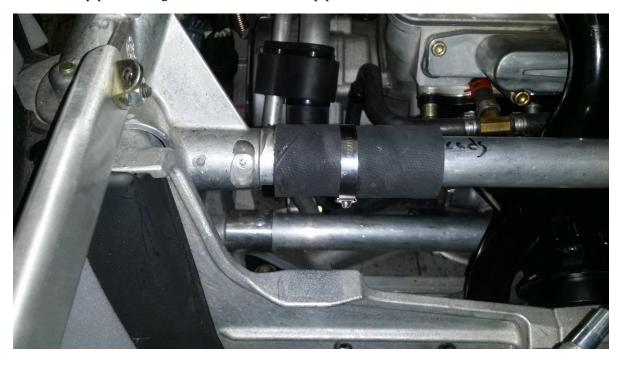

3. Remove the stock pipe. Install the 3" piece of hose around the main cross tube just above were the stock resting location is for the pipe (see Below). Use the supplied quick tighten clamp to secure the hose to the brace. This is used for the pipe to rest against and ensure that the pipe brace will not hit the chassis.