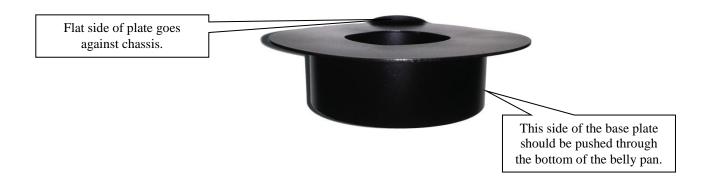

## **Installation Instructions and "Bill of Materials"**

- 1. Remove stock muffler completely. Be sure to not lose any springs.
- 2. Install suppled base plate into stock outlet hole in bottom of belly pan with outlet side down. The flat bent edge will go up against the chassis as shown in picture.