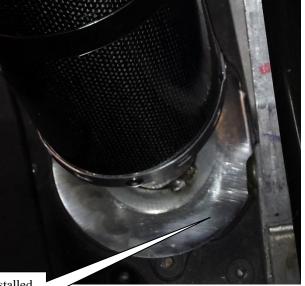

Base Plate installed with flat area against chassis.

7. Orientate and clamp in a natural position and install into the muffler brace as shown on the previous page. Lightly install all the bolts then tighten all the bolts to ensure they all go in.