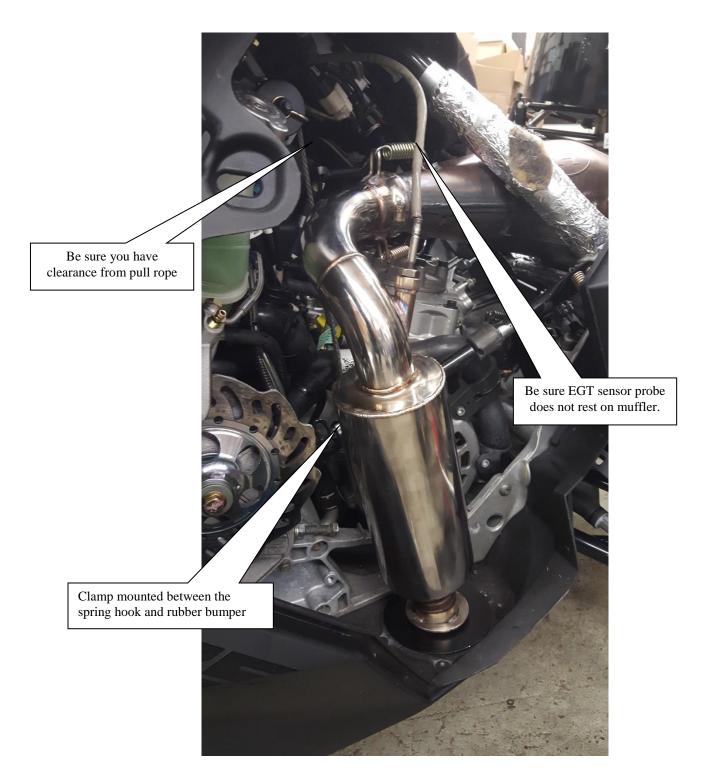

Straightline Performance 15250 Hornsby Rd Forest Lake, MN 55025 651-466-0212 www.straightlineperformance.com

- 4. Install Single pipe back in machine starting with Y-pipe/ head pipe springs.
- 5. Install Straightline Ultra Lite Muffler into base plate and spring the muffler to the tail of the single pipe.
- 6. Mount mini clamp around the chassis between the spring hook and rubber mount as shown below.