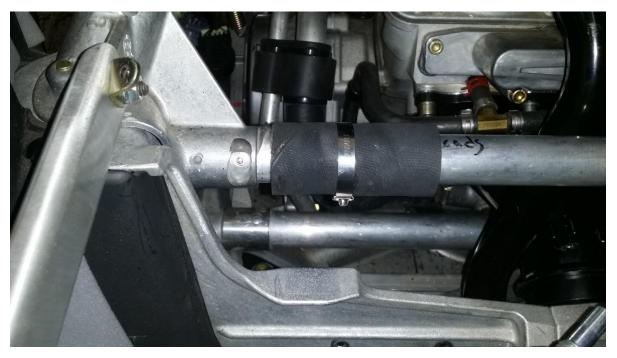

3. Remove the stock pipe. Install the 3" piece of hose around the main cross tube just above were the stock resting location is for the pipe (see Below). Use the supplied quick tighten clamp to secure the hose to the brace. This is used for the pipe to rest against and ensure that the pipe brace will not hit the chassis.