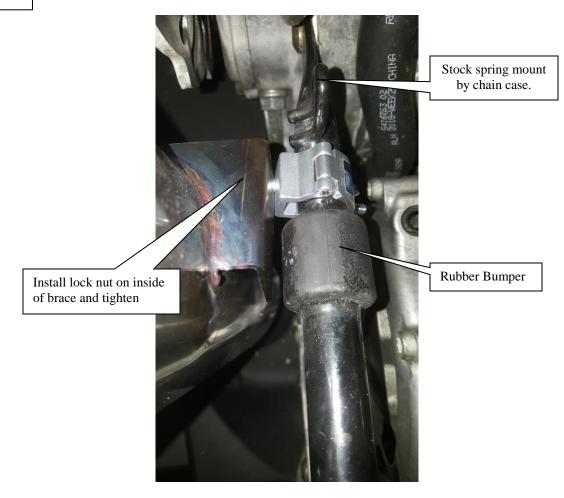

Straightline Performance 15250 Hornsby Rd Forest Lake, MN 55025 651-466-0212 www.straightlineperformance.com

- 4. Install Single pipe back in machine starting with Y-pipe/ head pipe springs.
- 5. Install Straightline Ultra Lite Muffler into base plate and spring the muffler to the tail of the single pipe.
- 6. Mount mini clamp around the chassis between the spring hook and rubber mount as shown below.

- Jetting Requirements- No Jetting Required
- Clutching Requirements-No Clutching Required

Technical Question Please Email Tech@straightlineperformance.com

| Qty | Part Number           | Description       | In Box |
|-----|-----------------------|-------------------|--------|
| 1   | Mini 360 F14 CJS2001  | Quick Mini Clamp  |        |
| 1   | 11510038              | Lock Nut          |        |
| 1   | IT-132-127 Strap      | Quick Strap Clamp |        |
| 1   | IT-132-127 Base Plate | Base Plate        |        |
| 1   | IT-132-127 Hose       | 3" Hose           |        |
| 1   |                       | Sticker           |        |
| 1   |                       | Instructions      |        |
|     |                       |                   |        |