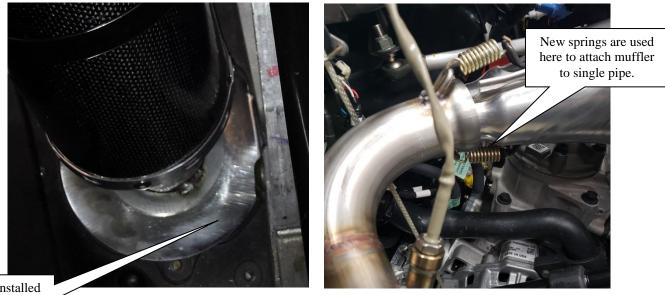

Straightline Performance 15250 Hornsby Rd Forest Lake, MN 55025 651-466-0212 www.straightlineperformance.com

- 4. Install Single pipe back in machine starting with Y-pipe/ head pipe springs.
- 5. Install Straightline Ultra Lite Muffler into base plate and spring the muffler to the tail of the single pipe.
- 6. Mount mini clamp around the chassis between the spring hook and rubber mount as shown below.

Base Plate installed with flat area against chassis.

7. Orientate and clamp in a natural position and install into the muffler brace as shown on the previous page. Lightly install all the bolts then tighten all the bolts to ensure they all go in.