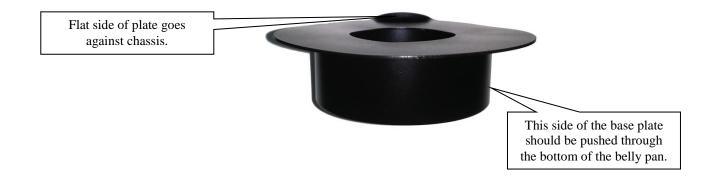

## Installation Instructions and "Bill of Materials"

- 1. Remove stock muffler completely. Be sure to not lose any springs.
- 2. Install suppled base plate into stock outlet hole in bottom of belly pan with outlet side down. The flat bent edge will go up against the chassis as shown in picture.

Base Plate installed with flat area against chassis.

7. Orientate and clamp in a natural position and install into the muffler brace as shown on the previous page. Lightly install all the bolts then tighten all the bolts to ensure they all go in.