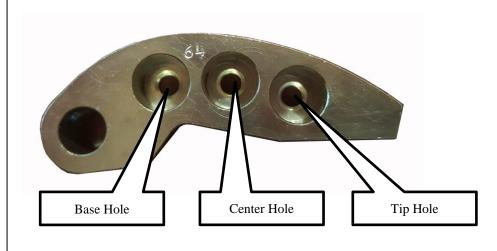

## Settings:

Helix Setting - Side A

<u>Clutch weight starting point:</u> Base Hole – 1 – Small Washer 1 – Short Bolt Center Hole – No weight

Tip Hole – No Weight

Please ad weight to the center hole if needed to achieve the proper RPM.