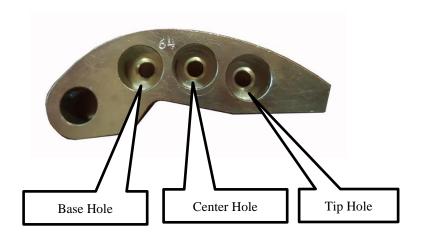

## **Settings:**

Helix Setting - Side A

Clutch weight starting point:

Base Hole -

1 – Tungsten Washer

1 – Short Bolt

Center Hole – No weight

1 – Tungsten Washer

1 – Short Bolt

Tip Hole - No Weight

Please ad weight to the center hole if needed to achieve the proper RPM.

<u>See Clutch Weight Box for overview on</u> weights/washers/bolts and tungsten,

Remove the primary clutch and install the weights and primary spring. Remove secondary clutch and install new helix in proper setting, with spring. Inspect all internal clutch components for wear. If excesses wear is prevalent replace needed items.