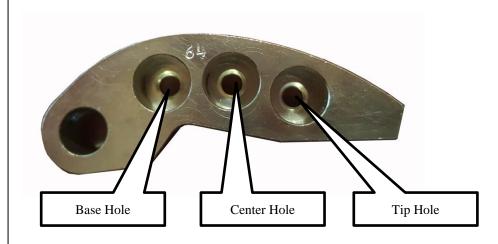

## Settings:

Helix Setting - Side A

<u>Clutch weight starting point:</u> Base Hole – 1 – Small Washer 1 – Short Bolt Center Hole – No weight

Tip Hole - No Weight

Please ad weight to the center hole if needed to achieve the proper RPM.