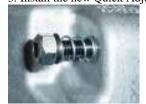

## Installation instructions for Straightline Performance Quick Adjust Clickers.

- 1. Dissasemble the TRA primary clutch.
- 2. Unbolt the ramps and remove the stock TRA clicker.
- 3. Install the new Quick Adjust Clicker as shown below.

When the new pin is installed the threads should protrude through the lock nut least 1/16 of an inch out.