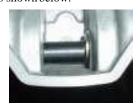

## Installation instructions for Straightline Performance Quick Adjust Clickers.

- 1. Dissasemble the TRA primary clutch.
- 2. Unbolt the ramps and remove the stock TRA clicker.
- 3. Install the new Quick Adjust Clicker as shown below.

When the new pin is installed the threads should protrude through the lock nut least 1/16 of an inch out.