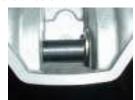

## Installation instructions for Straightline Performance Quick Adjust Clickers.

- 1. Disassemble the TRA primary clutch.
- 2. Unbolt the ramps and remove the stock TRA clicker.
- 3. Install the new Quick Adjust Clicker as shown below.