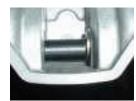

## Installation instructions for Straightline Performance Quick Adjust Clickers.

- 1. Dissasemble the TRA primary clutch.
- 2. Unbolt the ramps and remove the stock TRA clicker.
- 3. Install the new Quick Adjust Clicker as shown below.

When the new pin is installed the threads should protrude through the lock nut least 1/16 of an inch out.