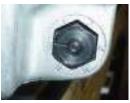

## Installation instructions for Straightline Performance Quick Adjust Clickers.

- 1. Dissasemble the TRA primary clutch.
- 2. Unbolt the ramps and remove the stock TRA clicker.
- 3. Install the new Quick Adjust Clicker as shown below.