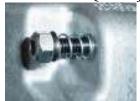

When the new pin is installed the threads should protrude through the lock nut least 1/16 of an inch out.