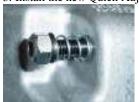

## Installation instructions for Straightline Performance Quick Adjust Clickers.

- 1. Dissasemble the TRA primary clutch.
- 2. Unbolt the ramps and remove the stock TRA clicker.
- 3. Install the new Quick Adjust Clicker as shown below.

When the new pin is installed the threads should protrude through the lock nut least 1/16 of an inch out.