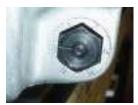

## Installation instructions for Straightline Performance Quick Adjust Clickers.

- 1. Disassemble the TRA primary clutch.
- 2. Unbolt the ramps and remove the stock TRA clicker.
- 3. Install the new Quick Adjust Clicker as shown below.

When the new pin is installed the threads should protrude through the lock nut least 1/16 of an inch out.